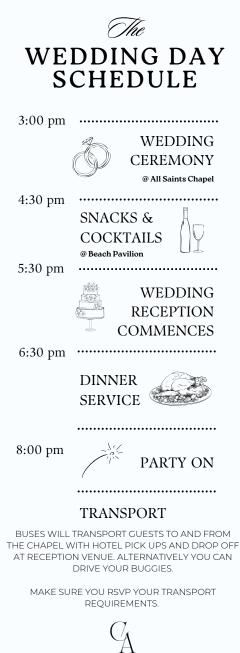

# FRI 14TH

**3:00PM** - MEET AND GREET @ 'ONE TREE HILL'

DRINKS AVAILABLE NIBBLES PROVIDED

DRESS CODE - WHITE PARTY (CASUAL T-SHIRTS OR LINEN)

SAT 15TH

**3:00PM** - CEREMONY (@ 'ALL SAINTS CHAPEL'

ARRIVE FROM 2:30PM

**4:30PM** - COCKTAIL HOUR @ 'THE BEACH PAVILION' LAWN

**5:30PM** - RECEPTION DINNER @ 'THE BEACH PAVILION'

## SUN 16TH

**10:30AM** - RECOVERY @ 'SAILS RESTAURANT'

BY THE POOL, COFFEES AND NIBBLES PROVIDED. LUNCH AND DRINKS AVAILABLE.

SWIM UP BAR