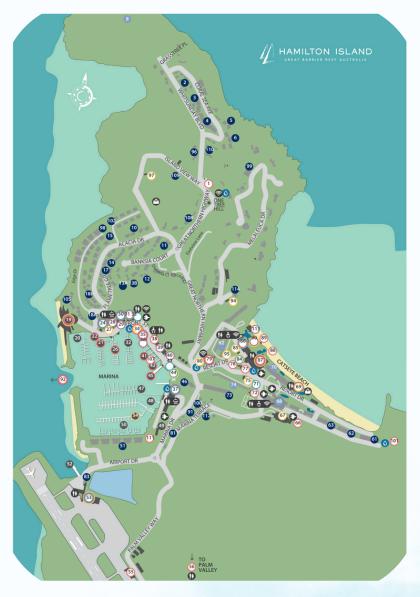

#### HOTELS

| Beach Club                | 70    |
|---------------------------|-------|
| Palm Bungalows            | 74,82 |
| Palm Bungalows Reception, | 68    |
| qualia,                   | 8     |
| Reef View Hotel           |       |

#### ACTIVITIES

| Alani                         | 107    |
|-------------------------------|--------|
| Art Classes (upstairs)        | 31     |
| Beach Sports*                 | 89     |
| Beach Volleyball Court        | 88     |
| Buggy Hire                    | 77     |
| Cruise Whitsundays            | 45     |
| Dinghy Hire                   | 26     |
| Explore Hamilton Island       |        |
| Explore Reef Vessel           | .41    |
| Freedom Charters              | 111    |
| Go Karts                      | 56     |
| Hamilton Island Air           | 55     |
| Hamilton Island Golf Club     | 92     |
| Hamilton Island Golf Club Je  | tty_35 |
| Hamilton Island Wildlife      | 79     |
| Island Bowling                | 86     |
| Jetski Tours                  |        |
| La Mar                        | .107   |
| Mini Golf                     |        |
| Non-motorised watersports,    | 89     |
| Off Road Adventure Tours      | 56     |
| On the Edge Catamaran         | 42     |
| One Tree Hill Lookout         | 1      |
| Palm Valley Recreational Rese | rve_56 |
| Predator Fishing Tours        | 22     |
| Quads for Kids                | 56     |
| Ricochet meeting point        | 34     |
| Spa wumurdaylin               |        |
| Sports Club                   |        |
| Tennis Courts                 | 72     |
| Topnotch Game Fishing         |        |
| Tour and Activity Desk        |        |
| Walking Trail Entrance        | 66,101 |
|                               |        |

#### RETAIL

| Airport Shop.              | 53 |
|----------------------------|----|
| Art Gallery (upstairs)     | 31 |
| Australia The Gift         | 71 |
| Floral Collections Florist | 24 |

| Foots Artworks              | .84 |
|-----------------------------|-----|
| IGA and Bottleshop.         | 37  |
| Hamilton Island Designs     | 33  |
| Hamilton Island Jewellery   | 86  |
| Hamilton Island Real Estate | .31 |
| Island Hair and Beauty      | 86  |
| Lobby Shop - Reef View      | 68  |
| Lobby Shop - Resort Centre  |     |
| The Deckhouse               | 24  |
| Pharmacy                    | 30  |
| Post Office/Bank@Post       | 44  |
| Resort Store                | 86  |
| Resort Swimwear             | 84  |
| SALT Swim and Resortwear    | 30  |
| The Hut                     | 31  |
| Trader Pete's               | 43  |
|                             |     |

#### FOOD AND BEVERAGE RESTAURANTS AND CAFES

| 19   | Heliconia Grove<br>Hibiscus Lodge                                                                                                |
|------|----------------------------------------------------------------------------------------------------------------------------------|
|      | Hibiscus Lodge                                                                                                                   |
|      |                                                                                                                                  |
|      | Hidden Cove Apartments                                                                                                           |
| .113 | Holiday Homes Reception,                                                                                                         |
| 79   | Horizons.                                                                                                                        |
| 35   | Kirribilli                                                                                                                       |
| 39   | La Bella Waters                                                                                                                  |
| 24   | Lagoon Lodge                                                                                                                     |
| 39   | North Cape                                                                                                                       |
|      | Oasis 1-12                                                                                                                       |
| .68  | Oasis 13-28                                                                                                                      |
|      | Panorama                                                                                                                         |
| .87  | Pavillions,                                                                                                                      |
| 39   | Peninsula                                                                                                                        |
|      | Poinciana Lodge                                                                                                                  |
| 53   | Shorelines.                                                                                                                      |
| .69  | The Villa                                                                                                                        |
| .19  | White Haven House.                                                                                                               |
| .30  | Woodlands,                                                                                                                       |
|      | Yacht Club Villas                                                                                                                |
| 24   | Yacht Harbour Tower                                                                                                              |
| 1    |                                                                                                                                  |
| .68  | MARINA PRECINCT                                                                                                                  |
| .87  | A-Arm Marina Berths                                                                                                              |
|      | Airport Pontoon                                                                                                                  |
|      | B-Arm Marina Berths                                                                                                              |
| 37   | C-Arm Marina Berths                                                                                                              |
| .40  | Cruise Whitsundays Jetty                                                                                                         |
|      | 113<br>79<br>35<br>39<br>24<br>39<br>29<br>68<br>36<br>87<br>39<br>53<br>69<br>90<br>24<br>1<br>68<br>87<br>28<br>87<br>28<br>37 |

| 34 | Manta Ray               | 35   | D-Arn   |
|----|-------------------------|------|---------|
| 37 | Marina Café             | 39   | E-Arm   |
| 33 | Popeye's Fish and Chips | 29   | Explo   |
| 36 |                         |      | F-Arm   |
| 31 | HOLIDAY HOMES           |      | Fuel J  |
| 36 | Alang Alang             | .81  | G-Arn   |
| 58 | Anchorage.              | .12  | Hamil   |
| 36 | Barrier Reef House      |      | Marin   |
| 24 | Bella Vista             | 4    | Chane   |
| 80 | Blue Sands              |      | On th   |
| 14 | Blue Water Views        |      | P-Arm   |
| 36 | Casuarina Cove 1-8      |      | Water   |
| 34 | Casuarina Cove 9-20     | 188  |         |
| 80 | Clear Water             | 108  | FACI    |
| 81 | Compass Point           | .14  | Airpo   |
| 13 | Cooinda Gardens         | 3    | All Sai |
|    | The Edge                | 98   | Beach   |
|    | Element Hill            | _110 | Bouga   |
|    | Frangipani Lodge        | .61  | Clowr   |
| 19 | Heliconia Grove         | .17  | Confe   |
|    | Hibiscus Lodge          | 63   | Sails P |
| 92 | Hidden Cove Apartments  | .102 | Endea   |
| 13 | Holiday Homes Reception |      | Hamil   |
| 79 | Horizons.               | .112 | Hamil   |
| 35 | Kirribilli              | 91   | Hespe   |
| 39 | La Bella Waters         | 6    | Laund   |
| 24 | Lagoon Lodge            | .62  | Main    |
| 39 | North Cape              |      | Media   |
| 39 | Oasis 1-12              | 13A  | Point   |
| 58 | Oasis 13-28             | _13B | Post C  |
| 36 | Panorama                | .10  | Resor   |
| 37 | Pavillions              | .51  | Island  |
| 39 | Peninsula               | 2    |         |
|    | Poinciana Lodge         |      | BBQ F   |
| 53 | Shorelines.             | .15  | Bugg    |
| 59 | The Villa               | 114  | Family  |
| 19 | White Haven House       |      | Restro  |
| 30 | Woodlands               |      | Show    |
| 90 | Yacht Club Villas       |      |         |
| 24 | Yacht Harbour Tower     | .46  | WiFi_   |
| 1  |                         | _    | Water   |
|    | MARINA PRECINCT         |      |         |
| 37 | A-Arm Marina Berths     | .41  |         |
|    | Airport Pontoon         |      |         |
| 28 | B-Arm Marina Berths     |      |         |
|    |                         |      |         |

26

45

|   | D-Arm Marina Berths          | 21  |
|---|------------------------------|-----|
|   | E-Arm Marina Berths          |     |
|   | Explore Jetty                | .41 |
|   | F-Arm Marina Berths          | .47 |
| I | Fuel Jetty                   | .48 |
|   | G-Arm Marina Berths          | .54 |
|   | Hamilton Island Yacht Club   | .19 |
|   | Marine Office, Boat Yard and |     |
|   | Chandlery                    | .49 |
|   | On the Edge Jetty            | .42 |
|   | P-Arm Private Marina Berths  |     |
|   | Watersports Jetty            | 22  |

#### FACILITIES

| .14 | Airport Terminal           |       |
|-----|----------------------------|-------|
| .3  | All Saints Chapel          |       |
| 98  | Beach Pavilion             | 69    |
| 110 | Bougainvillea Pool*        | .69   |
| 61  | Clownfish Club             | .85   |
| .17 | Conference Centre          | .67   |
| 63  | Sails Pool*                | 87    |
| 102 | Endeavour Room             | .87   |
| .83 | Hamilton Island Weddings   |       |
| 112 | Hamilton Island Yacht Club | .19   |
| 91  | Hesperus Picnic Area       | .34   |
| 6   | Laundry.                   | 27,54 |
| ,62 | Main Pool                  |       |
|     | Medical Centre             |       |
| 3A  | Point Henning              | 97    |
| 13B | Post Office/Bank@Post      | .44   |
| .10 | Resort Centre              | .87   |
| 51  | Island Safety and Security | .80   |
| 2   |                            |       |
| 73  | BBQ Picnic Area            | 0     |
| .15 | Buggy Charging Area        | ŏ     |
| 114 | Family/Baby Change Rooms   | X     |
| 99  | Restrooms                  | 0000  |
| 109 | Showers                    | w w   |
| 105 |                            | e     |
| .46 | WiFi                       |       |
| _   | Water Fountains            | -0    |
|     |                            |       |